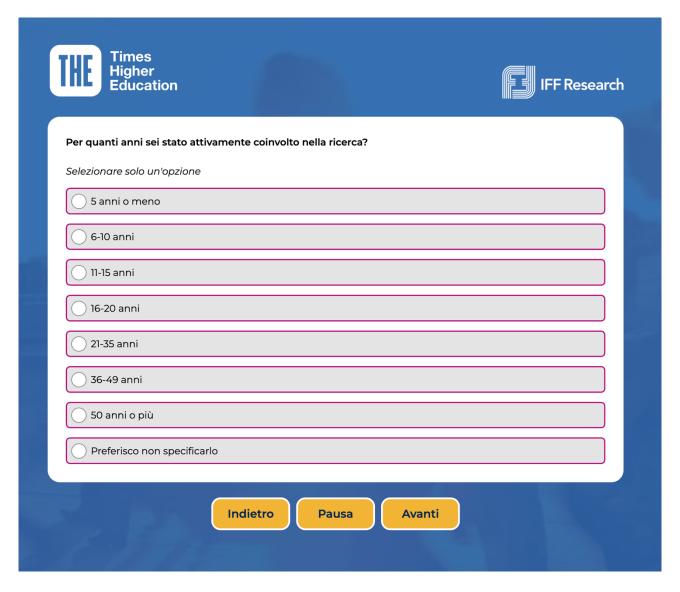

|
| Importante                                                                                                       |
| Molto importante                                                                                                 |
| Non pertinente                                                                                                   |
| Non lo so                                                                                                        |
|                                                                                                                  |
| Indietro Pausa Avanti                                                                                            |