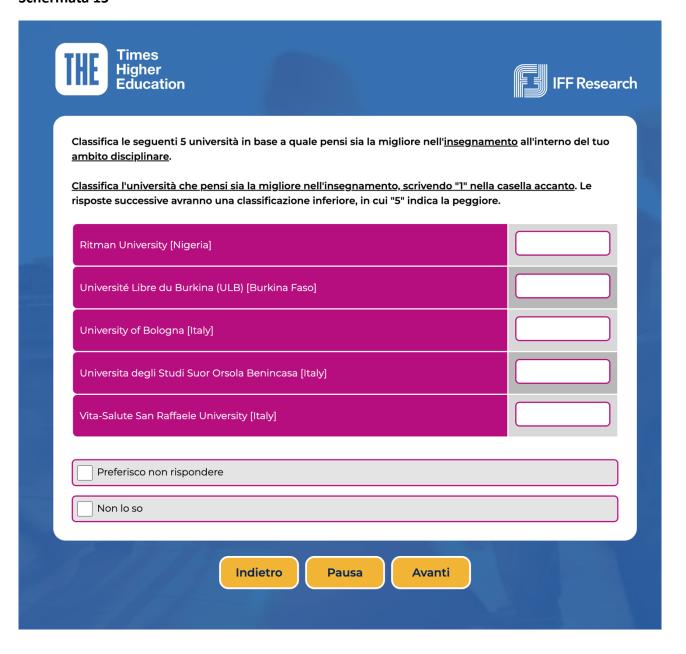

Nelle sezioni seguenti, vorremmo conoscere la tua opinione su:

- Le migliori università di <u>ricerca</u> e per l'<u>insegnamento</u> <u>al mondo</u>
- Alcune domande su di te per contestualizzare i dati che riceviamo