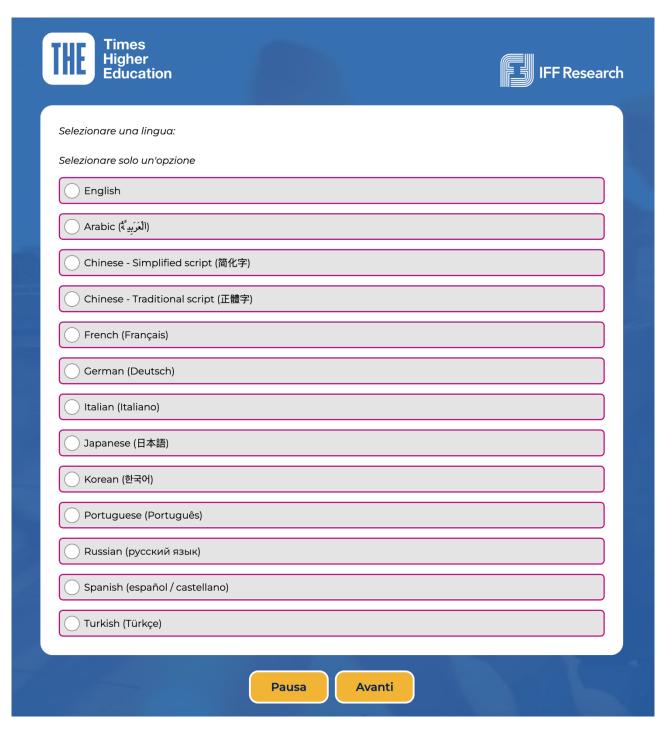

Il Sondaggio sulla reputazione accademica THE è disponibile in 12 lingue: arabo, cinese (diversi tipi), inglese, francese, tedesco, italiano, giapponese, coreano, portoghese, russo, spagnolo e turco.

Lei è stato/a selezionato/a in base alle sue passate pubblicazioni di lavori di ricerca. Apprezziamo la sua partecipazione.