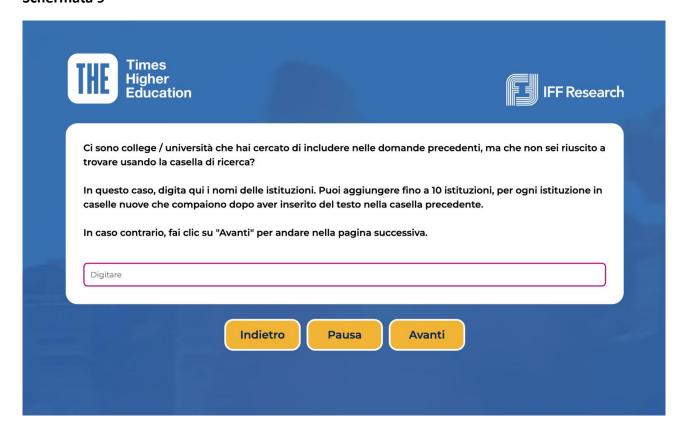

noscere la tua opinione su:

- Le migliori università di <u>ricerca</u> e per l'<u>insegnamento</u> <u>al mondo</u>
- Alcune domande su di te per contestualizzare i dati che riceviamo

Il completamento di questo sondaggio richiede circa 15 minuti. Se non riesci a completare il sondaggio in un'unica sessione, puoi fare clic sul link più avanti per riprendere il sondaggio da dove lo hai lasciato.

Non utilizzare i tasti "Indietro" o "Avanti" del browser; utilizza invece i tasti in fondo a ogni pagina del sondaggio.

Tutti coloro che completano il sondaggio riceveranno un collegamento ai risultati completi quando verranno pubblicati.

Apprezziamo molto il tempo dedicato e il contributo a questa ricerca!

Fai clic su "Avanti" per iniziare il sondaggio.

Indietro

**Pausa** 

Avanti















| Posizione di leadership che ha nel tuo campo accademico più generale (es. Scienze sociali, Scienze fisio | che) |
|----------------------------------------------------------------------------------------------------------|------|
| Per nulla importante                                                                                     |      |
| Di poca importanza                                                                                       |      |
| Moderatamente importante                                                                                 |      |
| Importante                                                                                               |      |
| Molto importante