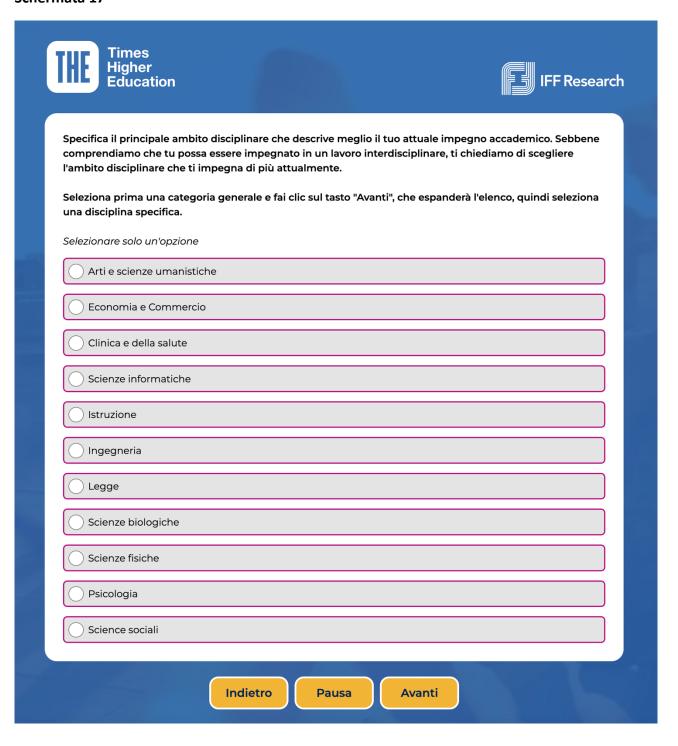

|
| Importante                                                                                                       |
| Molto importante                                                                                                 |
| Non pertinente                                                                                                   |
| Non lo so                                                                                                        |
|                                                                                                                  |
| Indietro Pausa Avanti                                                                                            |