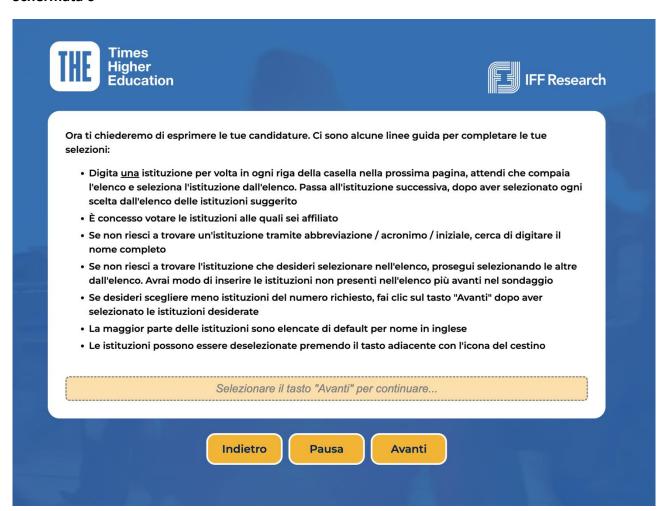

mmo conoscere la tua opinione su:

- Le migliori università di <u>ricerca</u> e per l'<u>insegnamento</u> <u>al mondo</u>
- Alcune domande su di te per contestualizzare i dati che riceviamo

Il completamento di questo sondaggio richiede circa 15 minuti. Se non riesci a completare il sondaggio in un'unica sessione, puoi fare clic sul link più avanti per riprendere il sondaggio da dove lo hai lasciato.

Non utilizzare i tasti "Indietro" o "Avanti" del browser; utilizza invece i tasti in fondo a ogni pagina del sondaggio.

Tutti coloro che completano il sondaggio riceveranno un collegamento ai risultati completi quando verranno pubblicati.

Apprezziamo molto il tempo dedicato e il contributo a questa ricerca!

Fai clic su "Avanti" per iniziare il sondaggio.

Indietro

**Pausa** 

Avanti















| Posizione di leadership che ha nel tuo campo accademico più generale (es. Scienze sociali, Scienze fisio | che) |
|----------------------------------------------------------------------------------------------------------|------|
| Per nulla importante                                                                                     |      |
| Di poca importanza                                                                                       |      |
| Moderatamente importante                                                                                 |      |
| Importante                                                                                               |      |
| Molto importante