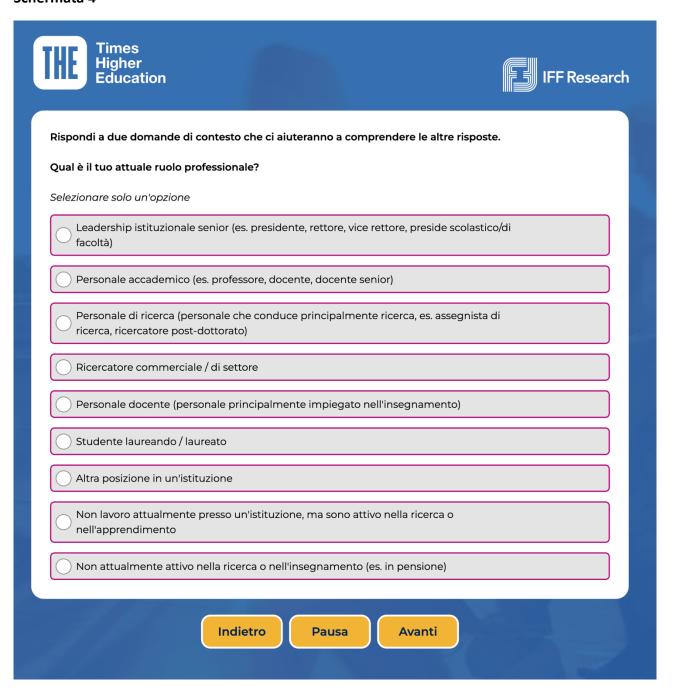

Nelle sezioni seguenti, vorremmo conoscere la tua opinione su:

- Le migliori università di <u>ricerca</u> e per l'<u>insegnamento</u> <u>al mondo</u>
- Alcune domande su di te per contestualizzare i dati che riceviamo