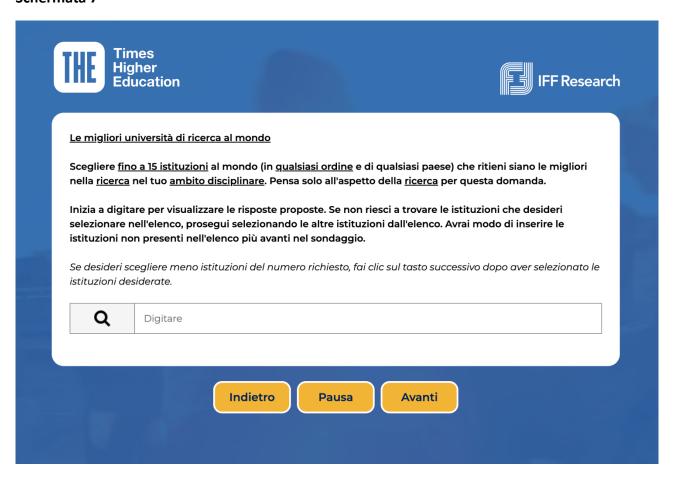

Nelle sezioni seguenti, vorremmo conoscere la tua opinione su:

- Le migliori università di <u>ricerca</u> e per l'<u>insegnamento</u> <u>al mondo</u>
- Alcune domande su di te per contestualizzare i dati che riceviamo