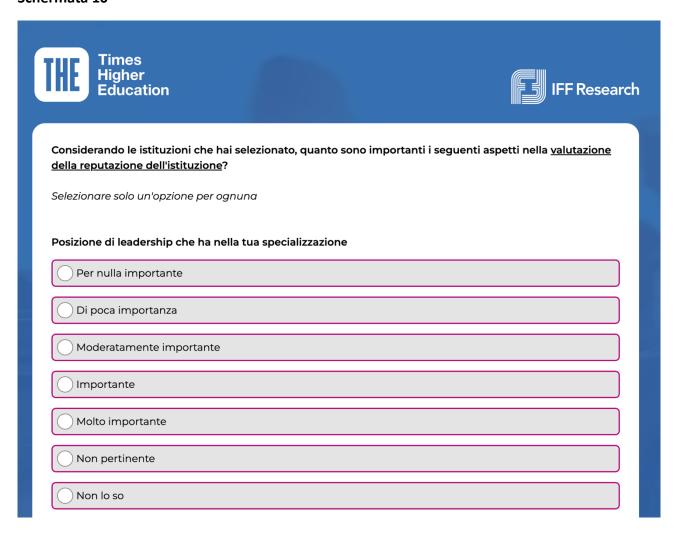

Apprezziamo molto il tempo dedicato e il contributo a questa ricerca!

Fai clic su "Avanti" per iniziare il sondaggio.

Indietro

**Pausa** 

Avanti

| Posizione di leadership che ha nel tuo campo accademico più generale (es. Scienze sociali, Scienze fisio | che) |
|----------------------------------------------------------------------------------------------------------|------|
| Per nulla importante                                                                                     |      |
| Di poca importanza                                                                                       |      |
| Moderatamente importante                                                                                 |      |
| Importante                                                                                               |      |
| Molto importante                                                                                         |      |
| Non pertinente                                                                                           |      |
| Non lo so                                                                                                |      |
| Ex studenti o ricercatori famosi/noti                                                                    |      |
| Per nulla importante                                                                                     |      |
| Di poca importanza                                                                                       |      |
| Moderatamente importante                                                                                 |      |
| Importante                                                                                               |      |
| Molto importante                                                                                         |      |
| Non pertinente                                                                                           |      |
| Non lo so                                                                                                |      |

| Reputazione generale di eccellenza accademica |
|-----------------------------------------------|
| Per nulla importante                          |
| Di poca importanza                            |
| Moderatamente importante                      |
| Importante                                    |
| Molto importante                              |
| Non pertinente                                |
| Non lo so                                     |
|                                               |
| Indietro Pausa Avanti                         |