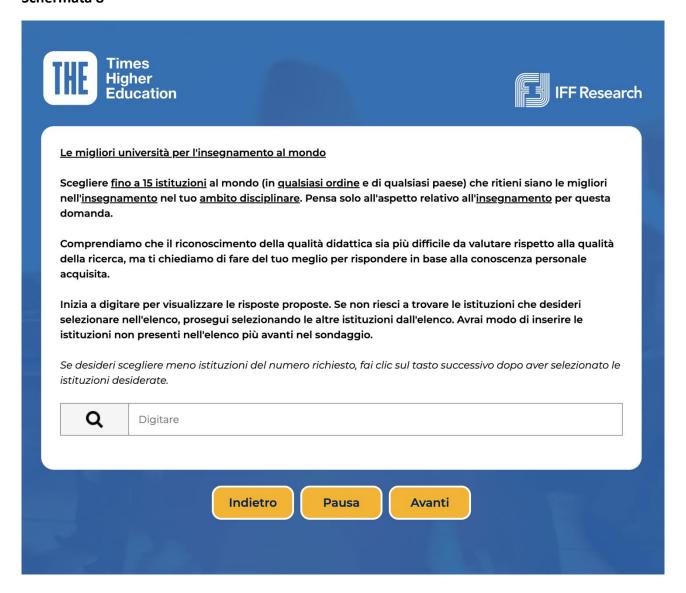

Nelle sezioni seguenti, vorremmo conoscere la tua opinione su:

- Le migliori università di <u>ricerca</u> e per l'<u>insegnamento</u> <u>al mondo</u>
- Alcune domande su di te per contestualizzare i dati che riceviamo