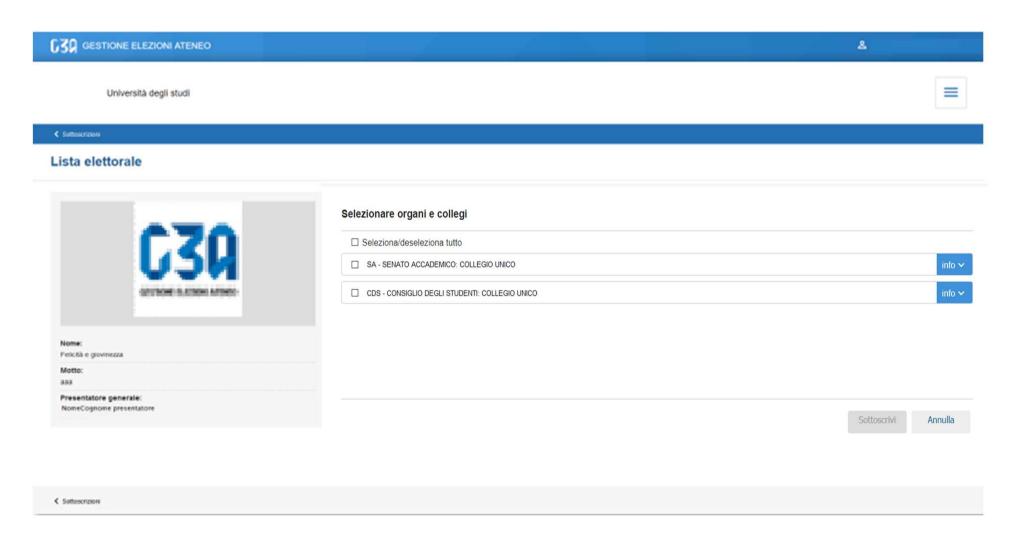

The main steps of the subscription process are as follows:

- Login to the system
- Selecting the Sottoscrizioni button
- List selection
- College selection
- Subscription

This section summarises the subscriptions made. In the initial phase, this list will be empty. All subscriptions will then be listed here.

Click on the 'info' button to view the list details: presenter and candidates

If the list had been submitted for several constituencies, this section would list them all

List of subscriptions

• The subscription phase was concluded as follows