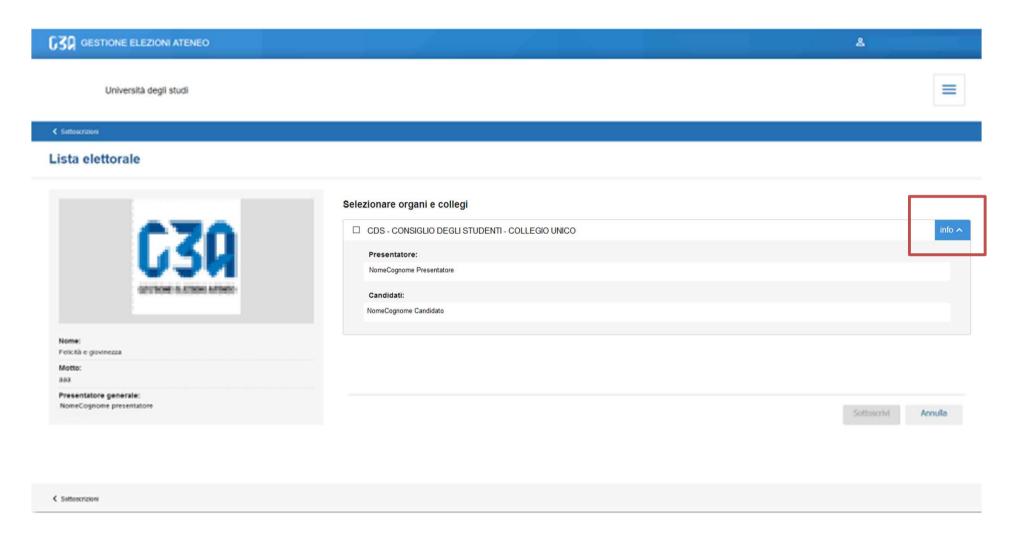

Click on the 'info' button to view the list details: presenter and candidates

If the list had been submitted for several constituencies, this section would list them all

List of subscriptions

• The subscription phase was concluded as follows