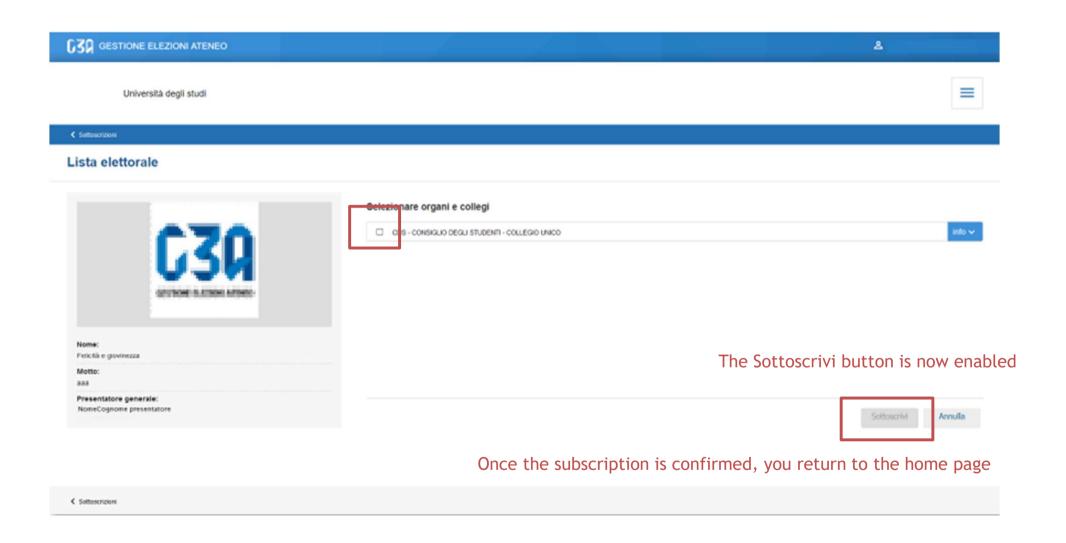

The main steps of the subscription process are as follows:

- Login to the system
- Selecting the Sottoscrizioni button
- List selection
- College selection
- Subscription

This section summarises the subscriptions made. In the initial phase, this list will be empty. All subscriptions will then be listed here.