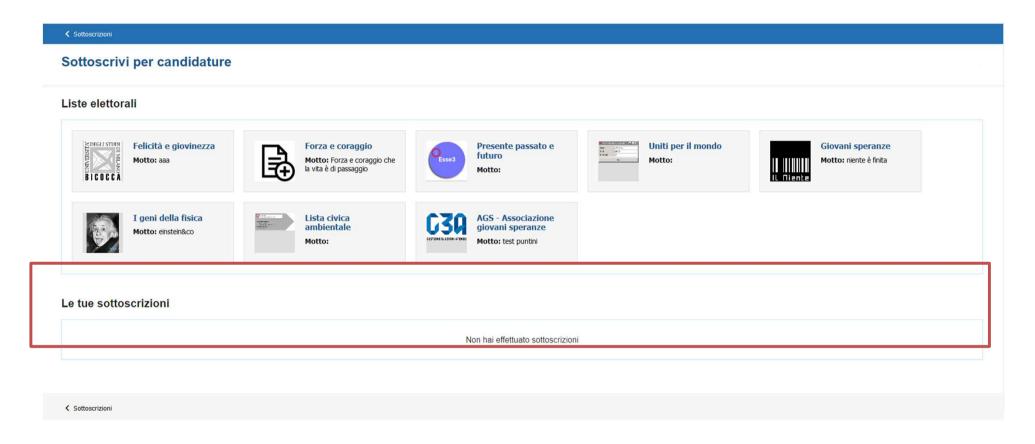

The main steps of the subscription process are as follows:

- Login to the system
- Selecting the Sottoscrizioni button
- List selection
- College selection
- Subscription

This section summarises the subscriptions made. In the initial phase, this list will be empty. All subscriptions will then be listed here.