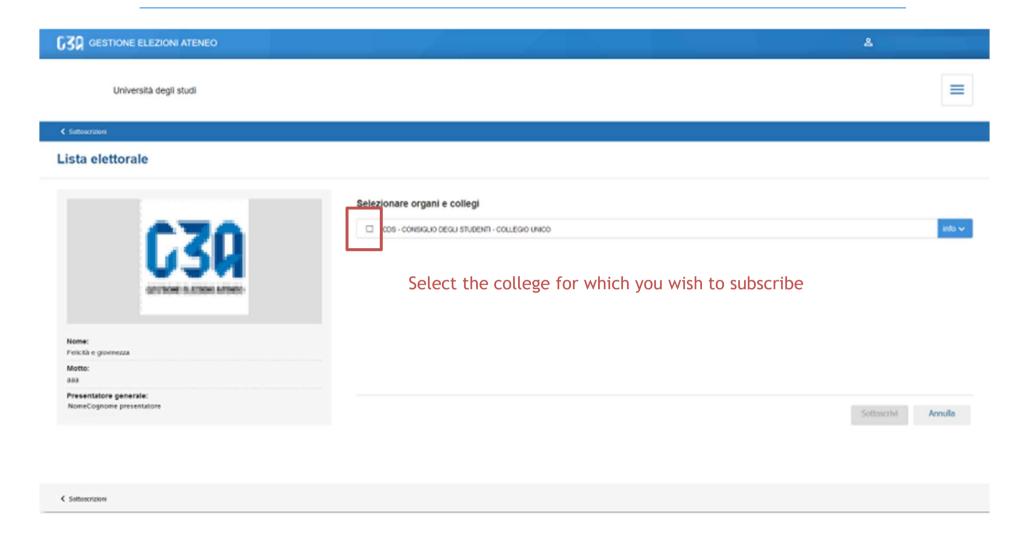

The main steps of the subscription process are as follows:

- Login to the system
- Selecting the Sottoscrizioni button
- List selection
- College selection
- Subscription

This section summarises the subscriptions made. In the initial phase, this list will be empty. All subscriptions will then be listed here.