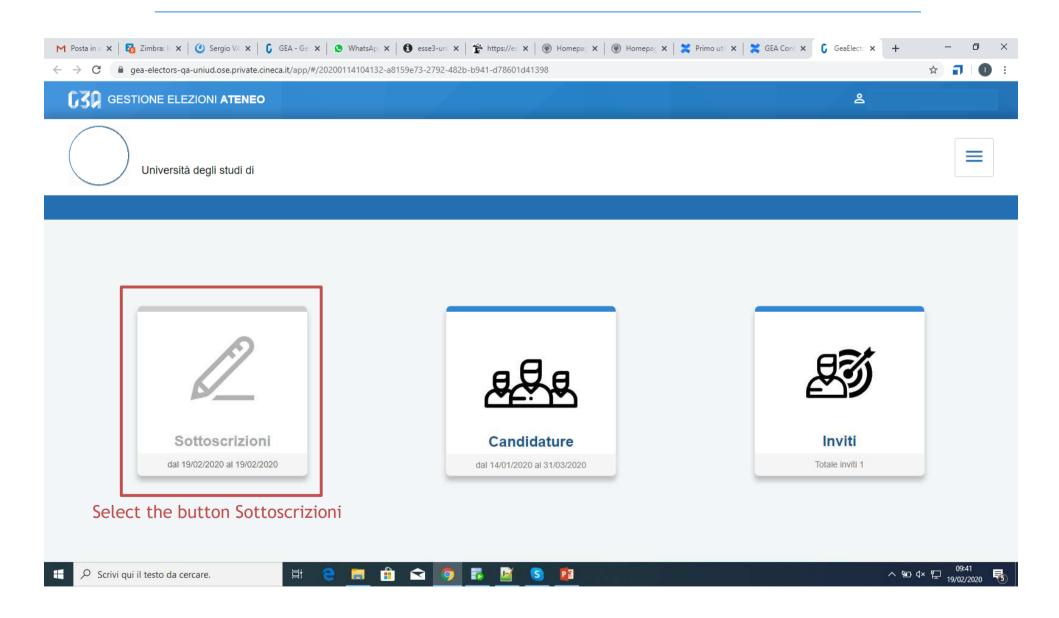

The main steps of the subscription process are as follows:

- Login to the system
- Selecting the Sottoscrizioni button
- List selection
- College selection
- Subscription

This section summarises the subscriptions made. In the initial phase, this list will be empty. All subscriptions will then be listed here.