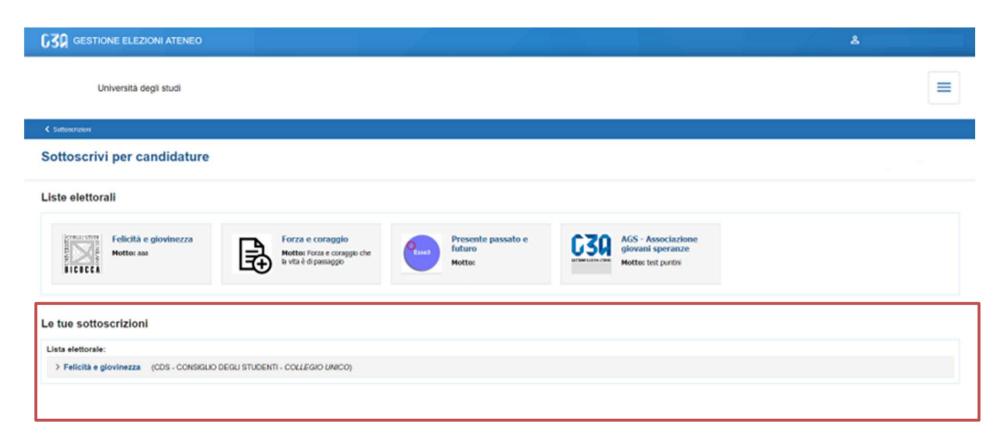

The main steps of the subscription process are as follows:

- Login to the system
- Selecting the Sottoscrizioni button
- List selection
- College selection
- Subscription

This section summarises the subscriptions made. In the initial phase, this list will be empty. All subscriptions will then be listed here.

Click on the 'info' button to view the list details: presenter and candidates

If the list had been submitted for several constituencies, this section would list them all

List of subscriptions

• The subscription phase was concluded as follows