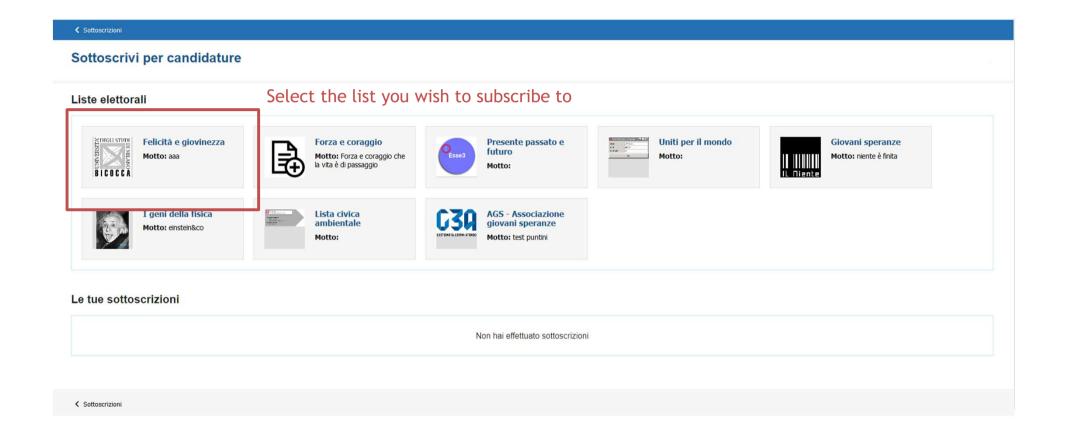

The main steps of the subscription process are as follows:

- Login to the system
- Selecting the Sottoscrizioni button
- List selection
- College selection
- Subscription

This section summarises the subscriptions made. In the initial phase, this list will be empty. All subscriptions will then be listed here.