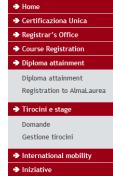

2. Once you have logged in, choose "Corso di dottorato"

3. In your personal page in Uniweb, in the left menu, click on "Diploma attainment" in order to access to "Diploma attainment board".

| UNIVERSITÀ<br>DECLI STUDI<br>DI PADOVA                                                                                                                                                                      | Servizi online                                                                                                                                                                                                                                      |
|-------------------------------------------------------------------------------------------------------------------------------------------------------------------------------------------------------------|-----------------------------------------------------------------------------------------------------------------------------------------------------------------------------------------------------------------------------------------------------|
| Studente Nome cognome                                                                                                                                                                                       | Diploma attainment board Please select a procedure. WARNING Before completing your diploma attainment application please check and, if necessary, update your addresses and consents indicated in HOME>MASTER DATA, page "Personal record". Student |
| <ul> <li>Reserved Area</li> <li>Logout</li> <li>Change Password</li> <li>Other careers</li> </ul>                                                                                                           | First name                                                                                                                                                                                                                                          |
| <ul> <li>Home</li> <li>Certificaziona Unica</li> <li>Registrar's Office</li> <li>Course Registration</li> <li>Diploma attainment</li> <li>Diploma attainment</li> <li>Registration to AlmaLaurea</li> </ul> | Neither application nor thesis title has been submitted. Enter diploma attainment application Registration to Alma Laurea                                                                                                                           |
| <ul> <li>Tirocini e stage</li> <li>Domande</li> <li>Gestione tirocini</li> <li>International mobility</li> <li>Iniziative</li> <li>International mobility</li> <li>Mobility Exam Notices</li> </ul>         |                                                                                                                                                                                                                                                     |