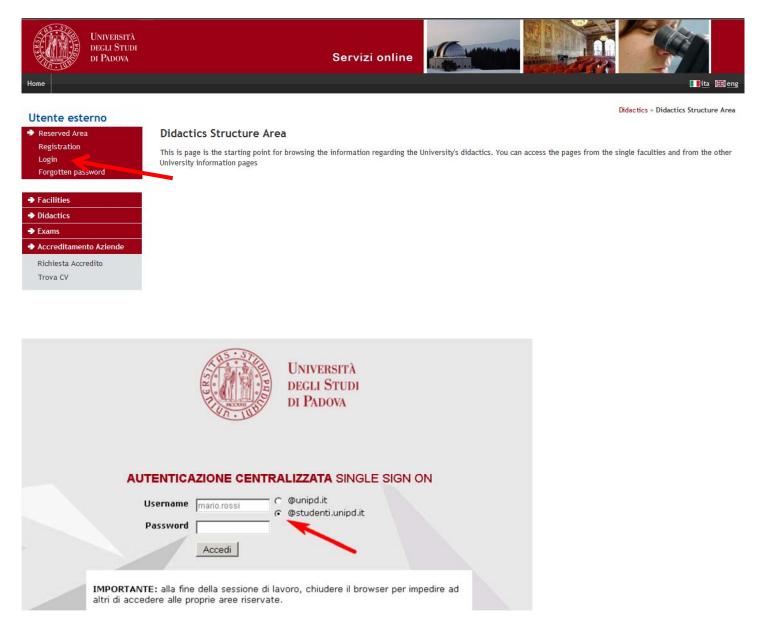

1. In order to access the online form for the final exam you first need to Login (left menu) and insert your username and password (they are the same valid for your University email account) as shown in the following screenshots: