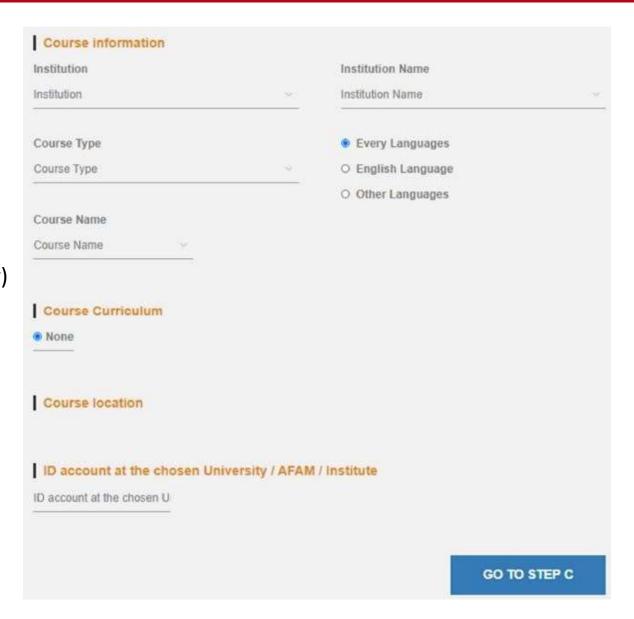

At the voice «course name», please write the name of the PhD course and not the curriculum (if any)

- Visa Application Where will you apply for the visa?
   You must check the list of Italian Consulates and Embassies and choose the one indicated for your city of residence <a href="https://vistoperitalia.esteri.it/home/en">https://vistoperitalia.esteri.it/home/en</a>
- Course Type
  PhD Course

➤ ID account at the chosen University: Leave it empty