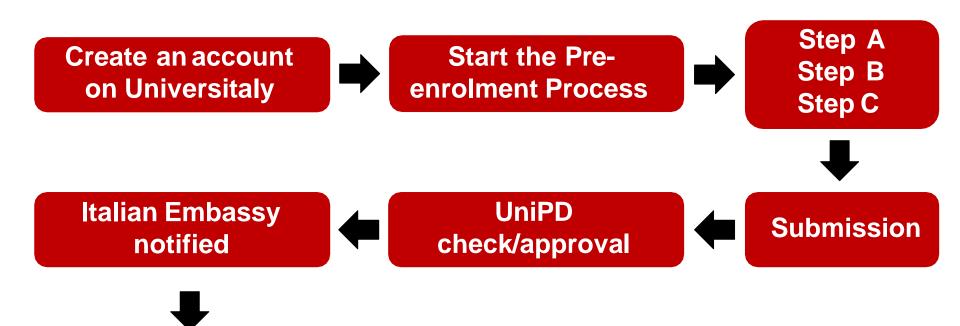

### PRE-ENROLMENT @ Universitaly

**APPLICATION FOR A STUDY VISA**@ Italian Embassy/Consulate

**ARRIVAL IN PADUA** 

#### **STEP A**

| 2024/2025                          | <u>**</u> *           |
|------------------------------------|-----------------------|
| Personal data i                    |                       |
| Name (including your middle names) | Surname               |
| Birth Date                         | Gender                |
| Country of birth                   | Town/City of birth    |
| Current Citizenship 1              | Current Citizenship 2 |
| Current Citizenship 3              |                       |

#### **STEP B**

| Passport number                                                                                                                                                                                                                                                                                                                                                                                                                                                                                                                                                                                                                                                                                                                                                                                                                                                                                                                                                                                                                                                                                                                                                                                                                                                                                                                                                                                                                                                                                                                                                                                                                                                                                                                                                                                                                                                                                                                                                                                                                                                                                                                |    | Expiry date                         | 100 |
|--------------------------------------------------------------------------------------------------------------------------------------------------------------------------------------------------------------------------------------------------------------------------------------------------------------------------------------------------------------------------------------------------------------------------------------------------------------------------------------------------------------------------------------------------------------------------------------------------------------------------------------------------------------------------------------------------------------------------------------------------------------------------------------------------------------------------------------------------------------------------------------------------------------------------------------------------------------------------------------------------------------------------------------------------------------------------------------------------------------------------------------------------------------------------------------------------------------------------------------------------------------------------------------------------------------------------------------------------------------------------------------------------------------------------------------------------------------------------------------------------------------------------------------------------------------------------------------------------------------------------------------------------------------------------------------------------------------------------------------------------------------------------------------------------------------------------------------------------------------------------------------------------------------------------------------------------------------------------------------------------------------------------------------------------------------------------------------------------------------------------------|----|-------------------------------------|-----|
| Passport number                                                                                                                                                                                                                                                                                                                                                                                                                                                                                                                                                                                                                                                                                                                                                                                                                                                                                                                                                                                                                                                                                                                                                                                                                                                                                                                                                                                                                                                                                                                                                                                                                                                                                                                                                                                                                                                                                                                                                                                                                                                                                                                |    | Expiry date                         |     |
| Upload a passport size picture of your fac                                                                                                                                                                                                                                                                                                                                                                                                                                                                                                                                                                                                                                                                                                                                                                                                                                                                                                                                                                                                                                                                                                                                                                                                                                                                                                                                                                                                                                                                                                                                                                                                                                                                                                                                                                                                                                                                                                                                                                                                                                                                                     | ce | Upload your valid passport          |     |
| Scegli file Nessun file selezionato                                                                                                                                                                                                                                                                                                                                                                                                                                                                                                                                                                                                                                                                                                                                                                                                                                                                                                                                                                                                                                                                                                                                                                                                                                                                                                                                                                                                                                                                                                                                                                                                                                                                                                                                                                                                                                                                                                                                                                                                                                                                                            |    | Scegli file Nessun file selezionato |     |
| Country                                                                                                                                                                                                                                                                                                                                                                                                                                                                                                                                                                                                                                                                                                                                                                                                                                                                                                                                                                                                                                                                                                                                                                                                                                                                                                                                                                                                                                                                                                                                                                                                                                                                                                                                                                                                                                                                                                                                                                                                                                                                                                                        |    |                                     |     |
| A CONTROL OF THE CONT |    |                                     |     |
| ARGENTINA Where will you apply for a visa?                                                                                                                                                                                                                                                                                                                                                                                                                                                                                                                                                                                                                                                                                                                                                                                                                                                                                                                                                                                                                                                                                                                                                                                                                                                                                                                                                                                                                                                                                                                                                                                                                                                                                                                                                                                                                                                                                                                                                                                                                                                                                     | ~  |                                     |     |
| Control Control Control Control                                                                                                                                                                                                                                                                                                                                                                                                                                                                                                                                                                                                                                                                                                                                                                                                                                                                                                                                                                                                                                                                                                                                                                                                                                                                                                                                                                                                                                                                                                                                                                                                                                                                                                                                                                                                                                                                                                                                                                                                                                                                                                | ~  |                                     |     |
| ARGENTINA<br>Where will you apply for a visa?                                                                                                                                                                                                                                                                                                                                                                                                                                                                                                                                                                                                                                                                                                                                                                                                                                                                                                                                                                                                                                                                                                                                                                                                                                                                                                                                                                                                                                                                                                                                                                                                                                                                                                                                                                                                                                                                                                                                                                                                                                                                                  |    |                                     |     |

#### **STEP C**

| prova, Qualification: Diploma Supplement   🕹 |                                                                                                                     |  |
|----------------------------------------------|---------------------------------------------------------------------------------------------------------------------|--|
|                                              | o the chosen course, according to the information provided<br>by translations and supporting documents and language |  |
| Jpload qualification                         | Qualifications and language certificates                                                                            |  |
| Sceptifile Nessun file selezionato           | Qualifications and language certificates                                                                            |  |
| Qualification name                           |                                                                                                                     |  |
|                                              |                                                                                                                     |  |
| UPLOAD<br>QUALIFICATION                      |                                                                                                                     |  |