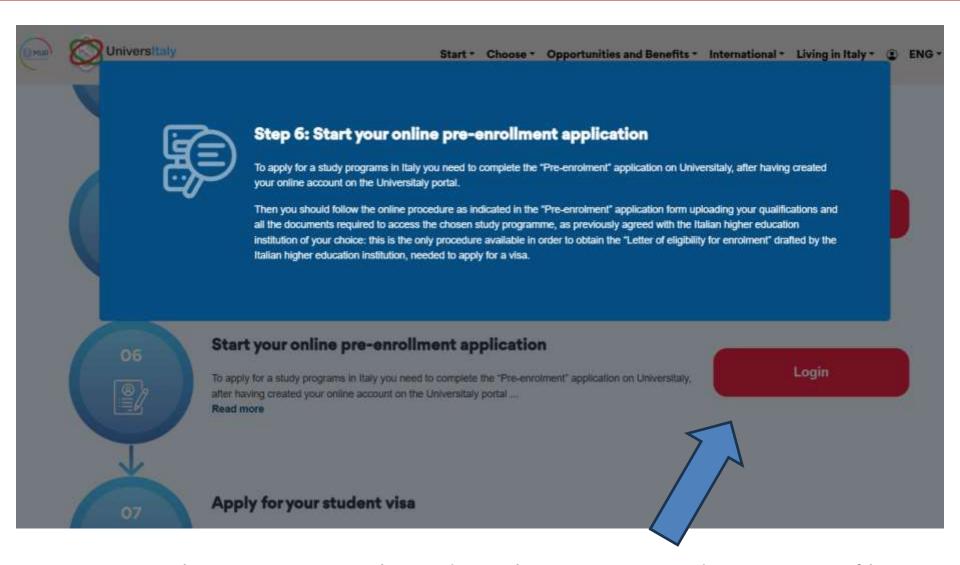

### PRE-ENROLMENT @ Universitaly

**APPLICATION FOR A STUDY VISA**@ Italian Embassy/Consulate

**ARRIVAL IN PADUA** 

#### **ONLINE**

on **Universitaly** website

Only the students who have successfully pre-enrolled can apply for a study visa!

Login in with your Universitaly credentials or register and create a profile

Contact the Italian
Embassy to start
the Study visa
application