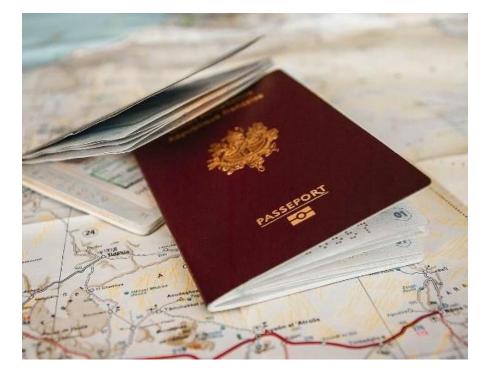

## ONLINE

### on Universitaly website

Only the students who have successfully pre-enrolled can apply for a study visa!

### **STEP A**

| Choose the academic year in which you want to 2024/2025 | enrol / carry out the mobility |
|---------------------------------------------------------|--------------------------------|
| Personal data                                           |                                |
| Name (including your middle names)                      | Surname                        |
| Birth Date                                              | Gender                         |
| Country of birth                                        | Town/City of birth             |
| Current Citizenship 1                                   | Current Citizenship 2          |
| Current Citizenship 3                                   |                                |

### **STEP B**

| Passport number                                                                                         |   | Expiry da   | te                      |         |
|---------------------------------------------------------------------------------------------------------|---|-------------|-------------------------|---------|
| Passport number                                                                                         |   | Expiry dat  | e                       | <u></u> |
| Upload a passport size picture of your face                                                             |   | Upload ye   | our valid passport      |         |
| Scegli file Nessun file selezionato                                                                     |   | Scegli file | Nessun file selezionato |         |
| Visa Application                                                                                        |   |             |                         |         |
| Country                                                                                                 | ~ |             |                         |         |
| Country<br>ARGENTINA                                                                                    | ~ |             |                         |         |
| Visa Application<br>Country<br>ARGENTINA<br>Where will you apply for a visa?<br>AMBASCIATA BUENOS AIRES | ~ | ~           |                         |         |
| Country<br>ARGENTINA<br>Where will you apply for a visa?                                                | ~ | ~           |                         |         |

### **STEP C**

### PRE-ENROLMENT PROCEDURE

As you have already submitted your application to the University of Padua, you do not need to upload any qualification or document on UNIVERSITALY

You can submit the pre-enrolment form without any attachments

### **APPLY FOR A STUDY VISA**

- As soon as you finalize the pre-enrolment procedure, you need to apply for an entry visa (Type D – *immatricolazione*/enrolment).
- Check with the Italian Embassy/Consulate of your country of residence (<u>full list</u>) the detailed procedure.
- If you are a **permanent resident** of another **European Union** Member State and have a valid European Residence Permit, please contact the Italian Embassy/Consulate of your country of residence