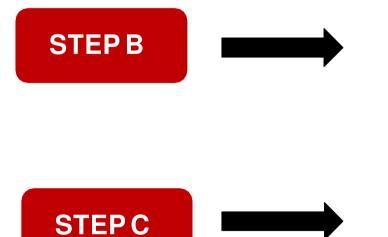

## **STEP B**

| Passport number                                                                                         |   | Expiry da   | te                      |     |
|---------------------------------------------------------------------------------------------------------|---|-------------|-------------------------|-----|
| Passport number                                                                                         |   | Expiry date | e                       | 199 |
| Upload a passport size picture of your face                                                             |   | Upload yo   | our valid passport      |     |
| Scegli file Nessun file selezionato                                                                     |   | Scegli file | Nessun file selezionato |     |
| Visa Application                                                                                        |   |             |                         |     |
| Country                                                                                                 |   |             |                         |     |
| Country<br>ARGENTINA                                                                                    | ~ |             |                         |     |
| Visa Application<br>Country<br>ARGENTINA<br>Where will you apply for a visa?<br>AMBASCIATA BUENOS AIRES | ~ |             |                         |     |
| Country<br>ARGENTINA<br>Where will you apply for a visa?                                                | ~ | 14          |                         |     |

## **STEP C**

| ne chosen course, according to the information provide translations and supporting documents and language |
|-----------------------------------------------------------------------------------------------------------|
| Qualifications and language certificates                                                                  |
| Qualifications and language certificates                                                                  |
|                                                                                                           |
|                                                                                                           |
|                                                                                                           |
|                                                                                                           |
|                                                                                                           |