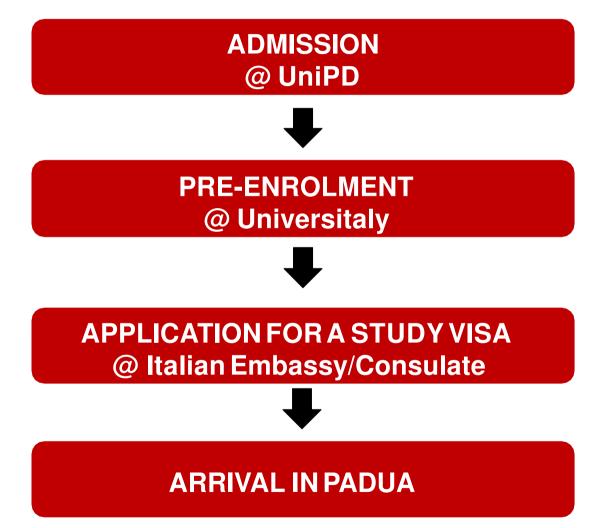

# WELCOME TO THE UNIVERSITY OF PADUA!

PhD Office Ufficio Dottorato e Post Lauream

2. VISA APPLICATION

# Only the students who have successfully pre-enrolled can apply for a study visa!

- Select the Italian Embassy where you are going to apply for the study visa
- Select 'Università degli Studi di Padova' and the PhD Programme you have been admitted to

## **PRE-ENROLMENT** PROCEDURE

## **APPLY FOR A STUDY VISA**

- As soon as you finalize the pre-enrolment procedure, you need to apply for an entry visa (Type D – *immatricolazione*/enrolment).
- Check with the Italian Embassy/Consulate of your country of residence (<u>full list</u>) the detailed procedure.
- If you are a **permanent resident** of another **European Union** Member State and have a valid European Residence Permit, please contact the Italian Embassy/Consulate of your country of residence

### **ARRIVAL IN PADUA**

Starting from **1st July**, you are allowed to come to Italy for study purposes from **any** country. Once you obtain your study visa we will be glad to welcome you in Padua!

<u>SAOS</u> will support you in preparing and submitting the Italian Residence Permit application.