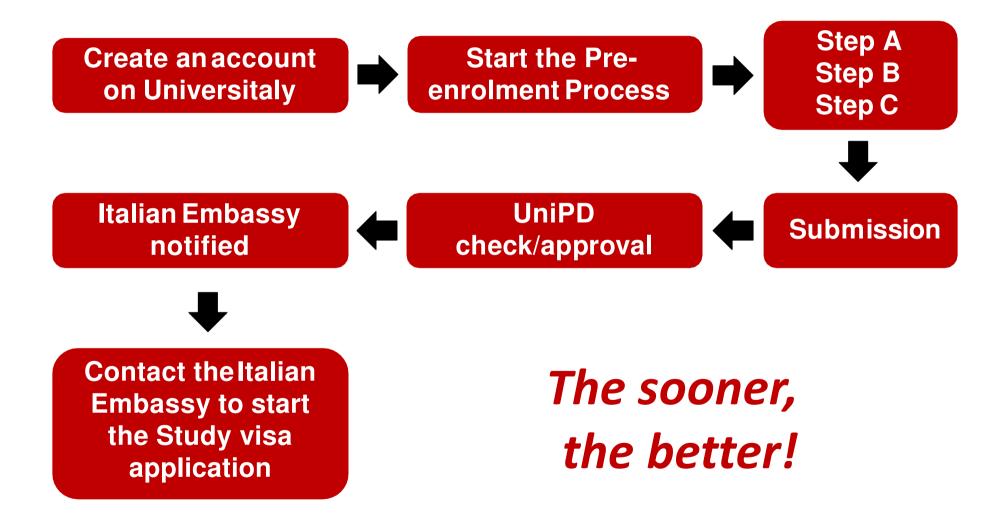

## **PRE-ENROLMENT** PROCEDURE

## **STEP A**

| Choose the academic year in which | you want to enro | I / carry out the mobility |         |
|-----------------------------------|------------------|----------------------------|---------|
| 2020/2021                         |                  |                            |         |
|                                   |                  |                            |         |
| Personal data                     |                  |                            |         |
| Name                              |                  | Sumame                     |         |
| Name                              |                  | Surname                    |         |
| Birth Date                        |                  | Gender                     |         |
| 17/11/1981                        | 8                | M                          | <i></i> |
| Country of birth                  |                  | Town/City of birth         |         |
| ITALY                             | <u>×</u>         | CENTO                      |         |
| Current Citizenship 1             |                  | Current Citizenship 2      |         |
| AFGHANISTAN                       | <u></u>          | HONG KONG                  | 4       |
| Current Citizenship 3             |                  |                            |         |
| Current Citizenship 3             | S.               |                            |         |

## **STEP B**

| Passport number                                                                                         |   | Expiry da   | te                      |     |
|---------------------------------------------------------------------------------------------------------|---|-------------|-------------------------|-----|
| Passport number                                                                                         |   | Expiry date | e                       | 199 |
| Upload a passport size picture of your face                                                             |   | Upload yo   | our valid passport      |     |
| Scegli file Nessun file selezionato                                                                     |   | Scegli file | Nessun file selezionato |     |
| Visa Application                                                                                        |   |             |                         |     |
| Country                                                                                                 |   |             |                         |     |
| Country<br>ARGENTINA                                                                                    | ~ |             |                         |     |
| Visa Application<br>Country<br>ARGENTINA<br>Where will you apply for a visa?<br>AMBASCIATA BUENOS AIRES | ~ |             |                         |     |
| Country<br>ARGENTINA<br>Where will you apply for a visa?                                                | ~ | 14          |                         |     |

## **PRE-ENROLMENT** PROCEDURE

| Course information          |                 |                                      |              |
|-----------------------------|-----------------|--------------------------------------|--------------|
| Institution                 |                 | Institution Name                     |              |
| Institution                 | ·*·:            | Institution Name                     | 90.<br>      |
| Course Type                 |                 | Every Languages                      |              |
| Course Type                 | ~               | <ul> <li>English Language</li> </ul> |              |
|                             |                 | O Other Languages                    |              |
| Course Name                 |                 |                                      |              |
| Course Name                 |                 |                                      |              |
|                             |                 |                                      |              |
| Course Curriculum           |                 |                                      |              |
| None                        |                 |                                      |              |
| Course location             |                 |                                      |              |
| ID account at the chosen Un | iversity / AFAM | / Institute                          |              |
| ID account at the chosen U  |                 |                                      |              |
|                             |                 |                                      |              |
|                             |                 |                                      | GO TO STEP C |

## **STEP C**

| ne chosen course, according to the information provide translations and supporting documents and language |
|-----------------------------------------------------------------------------------------------------------|
| Qualifications and language certificates                                                                  |
| Qualifications and language certificates                                                                  |
|                                                                                                           |
|                                                                                                           |
|                                                                                                           |
|                                                                                                           |
|                                                                                                           |

## **APPLY FOR A STUDY VISA**

- As soon as you finalize the pre-enrolment procedure, you need to apply for an entry visa (Type D – *immatricolazione*/enrolment).
- Check with the Italian Embassy/Consulate of your country of residence (<u>full list</u>) the detailed procedure.
- If you are a **permanent resident** of another **European Union** Member State and have a valid European Residence Permit, please contact the Italian Embassy/Consulate of your country of residence