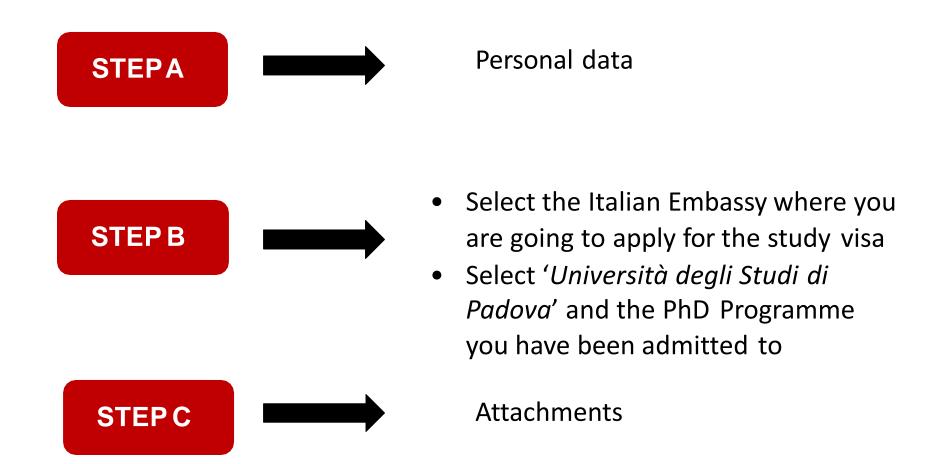

#### **STEP A**

| 2023/2024             |    |                       |   |
|-----------------------|----|-----------------------|---|
| Personal data         |    |                       |   |
| Name                  |    | Surname               |   |
| Name                  |    | Surname               |   |
| Birth Date            |    | Gender                |   |
| 17/11/1981            | 25 | М                     | V |
| Country of birth      |    | Town/City of birth    |   |
| ITALY                 |    | CENTO                 |   |
| Current Citizenship 1 |    | Current Citizenship 2 |   |
| AFGHANISTAN           | ~  | HONG KONG             | v |
| Current Citizenship 3 |    |                       |   |
| Current Citizenship 3 |    |                       |   |

#### **STEP B**

| Passport number                                       | Expiry date                         |
|-------------------------------------------------------|-------------------------------------|
| Passport number                                       | Expiry date                         |
| Upload a passport size picture of your face           | Upload your valid passport          |
| Scegli file Nessun file selezionato                   | Scegli file Nessun file selezionato |
| Visa Application (2) Country                          |                                     |
| Country                                               |                                     |
| Country  ARGENTINA                                    |                                     |
| Country                                               |                                     |
| Country  ARGENTINA   Where will you apply for a visa? |                                     |

At the voice «course name», please write the name of the PhD course and not the curriculum (if any)

- Visa Application Where will you apply for the visa?
  You must check the list of Italian Consulates and Embassies and choose the one indicated for your city of residence <a href="https://vistoperitalia.esteri.it/home/en">https://vistoperitalia.esteri.it/home/en</a>
- Course Type
  PhD Course

#### **STEP C**

| by the institution of higher education, with any tracertificates.  Upload qualification | chosen course, according to the information provided anslations and supporting documents and language |
|-----------------------------------------------------------------------------------------|-------------------------------------------------------------------------------------------------------|
|                                                                                         | Overlife and an end becomes anytificates                                                              |
|                                                                                         | Qualifications and language certificates                                                              |
| Scegli file Nessun file selezionato                                                     | Qualifications and language certificates                                                              |
| Qualification name  Qualification name                                                  |                                                                                                       |
| UPLOAD QUALIFICATION                                                                    |                                                                                                       |