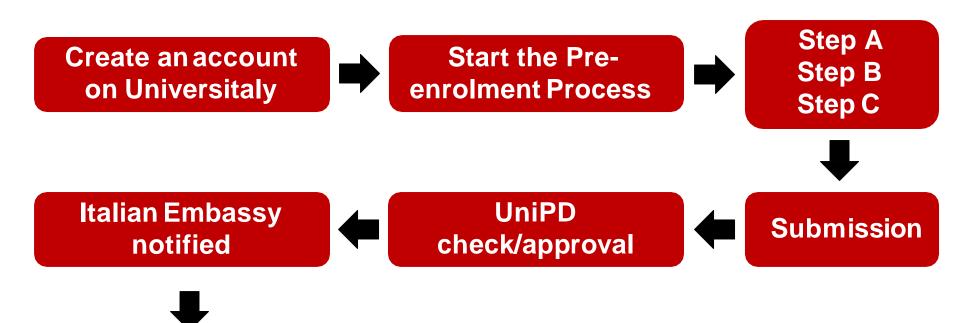

### PRE-ENROLMENT @ Universitaly

**APPLICATION FOR A STUDY VISA**@ Italian Embassy/Consulate

**ARRIVAL IN PADUA** 

#### **ONLINE**

on **Universitaly** website

Only the students who have successfully pre-enrolled can apply for a study visa!

Contact the Italian
Embassy to start
the Study visa
application

The sooner, the better!

#### **STEP A**

| 2023/2024             |    |                       |   |
|-----------------------|----|-----------------------|---|
| Personal data         |    |                       |   |
| Name                  |    | Surname               |   |
| Name                  |    | Surname               |   |
| Birth Date            |    | Gender                |   |
| 17/11/1981            | 25 | М                     | V |
| Country of birth      |    | Town/City of birth    |   |
| ITALY                 |    | CENTO                 |   |
| Current Citizenship 1 |    | Current Citizenship 2 |   |
| AFGHANISTAN           | ~  | HONG KONG             | v |
| Current Citizenship 3 |    |                       |   |
| Current Citizenship 3 |    |                       |   |

#### **STEP B**

| Passport number                                       | Expiry date                         |
|-------------------------------------------------------|-------------------------------------|
| Passport number                                       | Expiry date                         |
| Upload a passport size picture of your face           | Upload your valid passport          |
| Scegli file Nessun file selezionato                   | Scegli file Nessun file selezionato |
| Visa Application (2) Country                          |                                     |
| Country                                               |                                     |
| Country  ARGENTINA                                    |                                     |
| Country                                               |                                     |
| Country  ARGENTINA   Where will you apply for a visa? |                                     |

#### **STEP C**

| by the institution of higher education, with any tracertificates.  Upload qualification | chosen course, according to the information provided anslations and supporting documents and language |
|-----------------------------------------------------------------------------------------|-------------------------------------------------------------------------------------------------------|
|                                                                                         | Overlife and an end becomes anytificates                                                              |
|                                                                                         | Qualifications and language certificates                                                              |
| Scegli file Nessun file selezionato                                                     | Qualifications and language certificates                                                              |
| Qualification name  Qualification name                                                  |                                                                                                       |
| UPLOAD QUALIFICATION                                                                    |                                                                                                       |