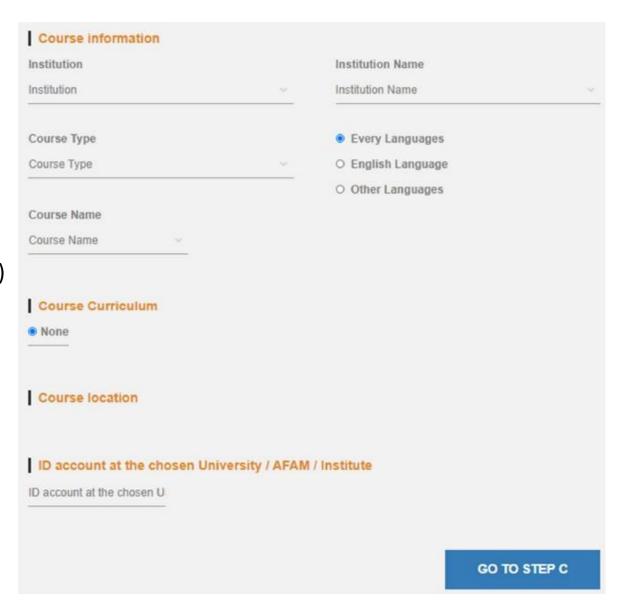

At the voice «course name», please write the name of the PhD course and not the curriculum (if any)

- Visa Application Where will you apply for the visa?
  You must check the list of Italian Consulates and Embassies and choose the one indicated for your city of residence <a href="https://vistoperitalia.esteri.it/home/en">https://vistoperitalia.esteri.it/home/en</a>
- Course Type
  PhD Course

➤ ID account at the chosen University: Leave it empty