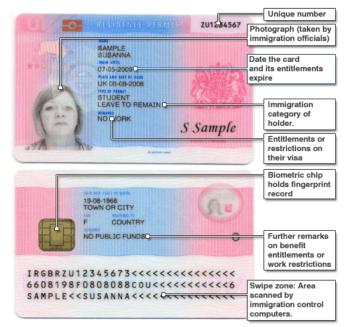

# **DO YOU NEED A RESIDENCE PERMIT?**

- You are a **non-EU citizen**
- You hold a valid student visa for Italy
- Your stay in Italy will be longer than 90 days

You need to apply for a **residence permit for study purposes** 

(Permesso di soggiorno per studio)

## You must apply for your Italian residence permit within 8 working days from your arrival in Italy

The residence permit is issued by the Immigration Office of the local Police Headquarters – *Questura*.

Please note: during COVID-19 emergency you have to complete your **quarantine** first!

SOURCE: UK Border Agency

The residence permit application kit (*KIT per il permesso di soggiorno*) is a yellowstriped envelope that can be collected - free of charge - at any Post Office branch.