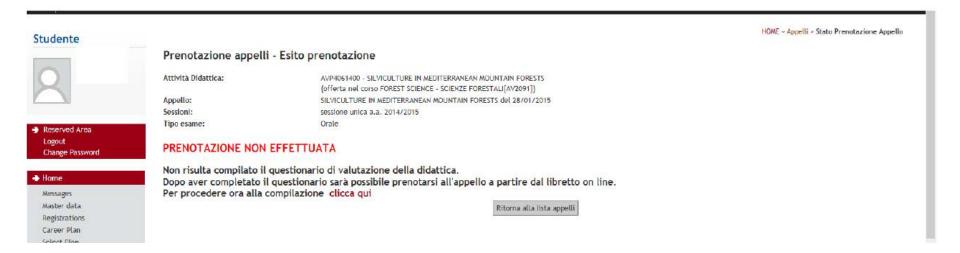

## **ANSWER THE QUESTIONNAIRE**

- PLEASE NOTICE THAT YOU CAN SIGN UP FOR THE EXAM ONLY IF THE REGISTRATION IS OPEN. Please check here the registration period of your exams: <a href="https://uniweb.unipd.it/ListaAppelliOfferta.do">https://uniweb.unipd.it/ListaAppelliOfferta.do</a>
- IMPORTANT!!! Before being able to sign up for each exam, you will have to answer to the questionnaire about that course unit. This is mandatory in order to continue with the procedure. Unfortunately, the questionnaire is available in Italian only. If you do not understand, you can avoid answering the questionnaire by clicking on the button "non desidero rispondere al questionario", otherwise you will not be able to continue.