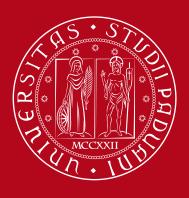

### **UNIWEB – LOGIN - BOOKLET**

Log in to your Uniweb profile

ENG: https://uniweb.unipd.it/Home.do

ITA: https://uniweb.unipd.it/

- Home → Booklet
- You can check from the book icon next to the name of the exam whether the session is open or closed (if the session is closed you cannot sign up for the exam!) If there is the icon of a blue book, click on it.

## **BOOK THE EXAM**

• Now, click on «*Prenotati all'appello*» to sign up for the exam.